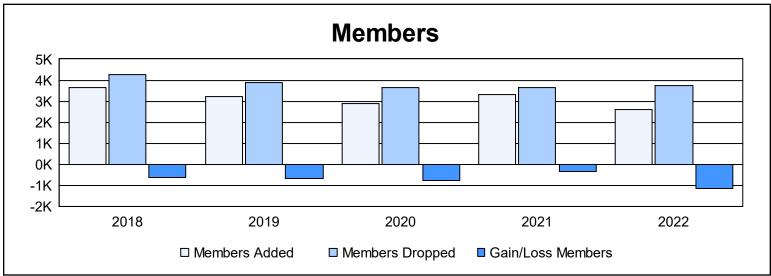

| Year      | New<br>Clubs | Dropped<br>Clubs | Gain/<br>Loss<br>Clubs | New<br>Members | Charter<br>Members | Reinstate<br>Members | Transfer<br>Members | Total<br>Member<br>Added | Total<br>Members<br>Dropped | Gain/<br>Loss<br>Members |
|-----------|--------------|------------------|------------------------|----------------|--------------------|----------------------|---------------------|--------------------------|-----------------------------|--------------------------|
| 2017-2018 | 10           | 23               | -13                    | 2,810          | 328                | 123                  | 364                 | 3,625                    | 4,269                       | -644                     |
| 2018-2019 | 8            | 23               | -15                    | 2,494          | 247                | 119                  | 352                 | 3,212                    | 3,872                       | -660                     |
| 2019-2020 | 12           | 19               | -7                     | 2,082          | 360                | 140                  | 314                 | 2,896                    | 3,659                       | -763                     |
| 2020-2021 | 25           | 25               | 0                      | 2,322          | 589                | 113                  | 304                 | 3,328                    | 3,657                       | -329                     |
| 2021-2022 | 3            | 31               | -28                    | 2,015          | 138                | 123                  | 315                 | 2,591                    | 3,732                       | -1,141                   |
| Average   | 12           | 24               | -13                    | 2,345          | 332                | 124                  | 330                 | 3,130                    | 3,838                       | -707                     |