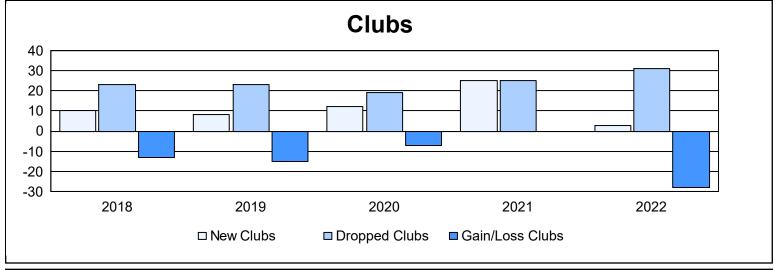

| Year      | New<br>Clubs | Dropped<br>Clubs | Gain/<br>Loss<br>Clubs | New<br>Members | Charter<br>Members | Reinstate<br>Members | Transfer<br>Members | Total<br>Member<br>Added | Total<br>Members<br>Dropped | Gain/<br>Loss<br>Members |
|-----------|--------------|------------------|------------------------|----------------|--------------------|----------------------|---------------------|--------------------------|-----------------------------|--------------------------|
| 2017-2018 | 10           | 23               | -13                    | 2,810          | 328                | 123                  | 364                 | 3,625                    | 4,269                       | -644                     |
| 2018-2019 | 8            | 23               | -15                    | 2,494          | 247                | 119                  | 352                 | 3,212                    | 3,872                       | -660                     |
| 2019-2020 | 12           | 19               | -7                     | 2,082          | 360                | 140                  | 314                 | 2,896                    | 3,659                       | -763                     |
| 2020-2021 | 25           | 25               | 0                      | 2,322          | 589                | 113                  | 304                 | 3,328                    | 3,657                       | -329                     |
| 2021-2022 | 3            | 31               | -28                    | 2,015          | 138                | 123                  | 315                 | 2,591                    | 3,732                       | -1,141                   |
| Average   | 12           | 24               | -13                    | 2,345          | 332                | 124                  | 330                 | 3,130                    | 3,838                       | -707                     |